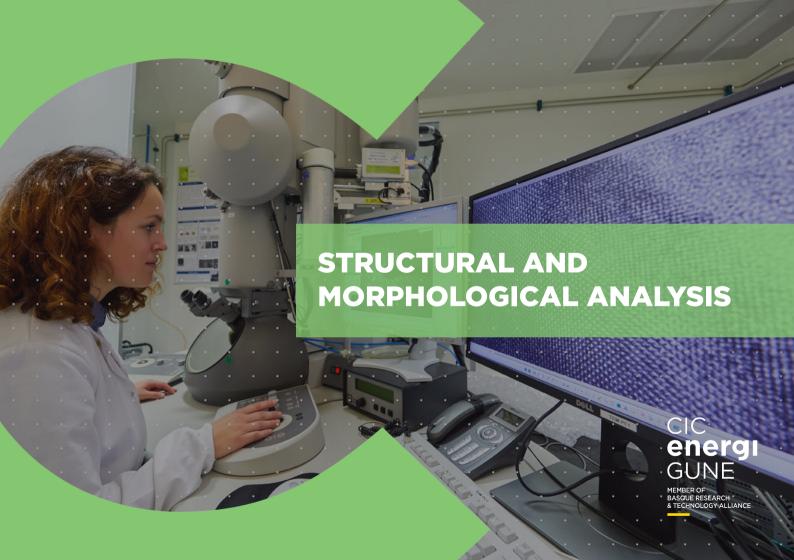

## STRUCTURAL AND MORPHOLOGICAL ANALYSIS

Structural and morphological analysis provides a full overview throughout the crystalline and morphological structure of materials as well as information about their surfaces.

#### WHAT CAN WE DO?

- Crystalline structure analysis: structure characterization, degree of crystallinity (defects, disorder, crystallite size), crystalline orientation and local atomic environment and phase transitions (in situ and ex-situ).
- Structural analysis: of amorphous solids, polymers, gels and semisolid materials. Surface texture analysis: roughness, crystalline orientation, topography at sub nanometer scale.
- Sample morphology analysis: film thickness, grain size, specific surface area, open and closed porosity, density.